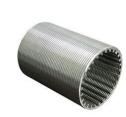

Sanitary Process Filter housing

Drum Flaker

Sanitary Skid CIP System

Filter Bag housing

Wedge Wire Screen

Self Cleaning Filter (Viscous)

**Filter Leaves** 

## High Quality Filter Bag and Housing for Process Liquids (Edible Oil, Water treatment, Syrup and Juice Filtration).

- •
- Filter Bags ( Polypropylene, Polyester, Nylon, Nomex material) Welded or SS ring ring Tri-slot wedge wire screen (Tube sceen , Lateral screen, conical basket, candles screen) •
- Automatic Self cleaning filter for Viscous liquids (Syrup, Chocolate, Gums, Paints and Inks) •
- Layered Leaf Filter leaves SS 316L / SS 316 ( different mesh sizes, 24 x 110; 60MG; 80MG) .
- Steam Filter Sintered / Pleated SS Cartridges ( Melt Filter Cartridges) Titanium Filter •