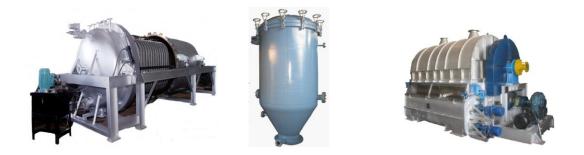

## **\* LIQUID PROCESS FILTRATION EQUIPMENT AND CONSUMABLES**

Food and Beverage) Pure Solutions of filtration system & process equipments

Pressure Leaf Filter (Vertical / Horizontal) for Edible Oil, Glucose, Sugar, Refinery, Petrochemical & Chemical companies.

- Multi easy lock Polishing bag filter Horizontal Pressure Leaf Filter with hydrualic auto wedge locking system. (Shell retraction type / Leaf bundle retraction type.
- Butterfly valve and vibratory assembly