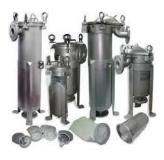

Sanitary Process Filter housing

Drum Flaker

Sanitary Skid CIP System

Filter Bag housing

Wedge Wire Screen

Self Cleaning Filter (Viscous)

**Filter Leaves** 

## High Quality Filter Bag and Housing for Process Liquids (Edible Oil, Water treatment, Syrup and Juice Filtration).

- •
- Filter Bags ( Polypropylene, Polyester, Nylon, Nomex material) Welded or SS ring ring Tri-slot wedge wire screen (Tube sceen , Lateral screen, conical basket, candles screen) •
- Automatic Self cleaning filter for Viscous liquids (Syrup, Chocolate, Gums, Paints and Inks) •
- Layered Leaf Filter leaves SS 316L / SS 316 ( different mesh sizes, 24 x 110; 60MG; 80MG) .
- Steam Filter Sintered / Pleated SS Cartridges ( Melt Filter Cartridges) Titanium Filter •