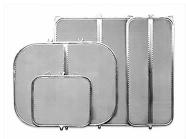

Sanitary Process Filter housing

Drum Flaker

Sanitary Skid CIP System

Filter Bag housing

Wedge Wire Screen

Self Cleaning Filter (Viscous)

**Filter Leaves** 

## High Quality Filter Bag and Housing for Process Liquids (Edible Oil, Water treatment, Syrup and Juice Filtration).

- •
- Filter Bags ( Polypropylene, Polyester, Nylon, Nomex material) Welded or SS ring ring Tri-slot wedge wire screen (Tube sceen , Lateral screen, conical basket, candles screen) •
- Automatic Self cleaning filter for Viscous liquids (Syrup, Chocolate, Gums, Paints and Inks) •
- Layered Leaf Filter leaves SS 316L / SS 316 ( different mesh sizes, 24 x 110; 60MG; 80MG) .
- Steam Filter Sintered / Pleated SS Cartridges ( Melt Filter Cartridges) Titanium Filter •

Filter Leaves Screen

Sintered / Pleated Filter Elements