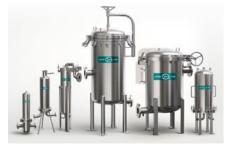

Sanitary Process Filter housing

Drum Flaker

Sanitary Skid CIP System

Filter Bag housing

Wedge Wire Screen

Self Cleaning Filter (Viscous)

**Filter Leaves** 

## High Quality Filter Bag and Housing for Process Liquids (Edible Oil, Water treatment, Syrup and Juice Filtration).

- •
- Filter Bags ( Polypropylene, Polyester, Nylon, Nomex material) Welded or SS ring ring Tri-slot wedge wire screen (Tube sceen , Lateral screen, conical basket, candles screen) •
- Automatic Self cleaning filter for Viscous liquids (Syrup, Chocolate, Gums, Paints and Inks) •
- Layered Leaf Filter leaves SS 316L / SS 316 ( different mesh sizes, 24 x 110; 60MG; 80MG) .
- Steam Filter Sintered / Pleated SS Cartridges ( Melt Filter Cartridges) Titanium Filter •